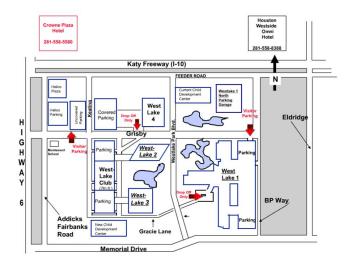

Lunch is provided. Please RSVP by April 24<sup>th</sup> RSVP

May 1 2013, 11:30am

BP Westlake, Room WL3-177 Westlake 3 Westlake Park Blvd, Houston, TX, 77079

For more information please contact:

Nikki Morrison 713-419-5936 texaschair@imechenetwork.org <a href="http://nearyou.imeche.org/near-you/The-Americas/USA/Texas">http://nearyou.imeche.org/near-you/The-Americas/USA/Texas</a>