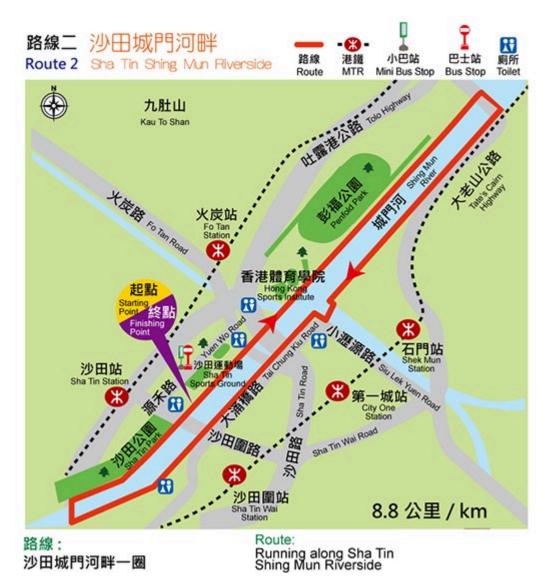

Length: ~8.8km (Please refer to route map next page) Lockers are available at Sha Tin Sports Ground

No CPD cert will be issued for this event.

Date: 4 May 2023 Time: 18:30 Meeting Point: Sha Tin Sports Ground (Light Refreshment Kiosk)