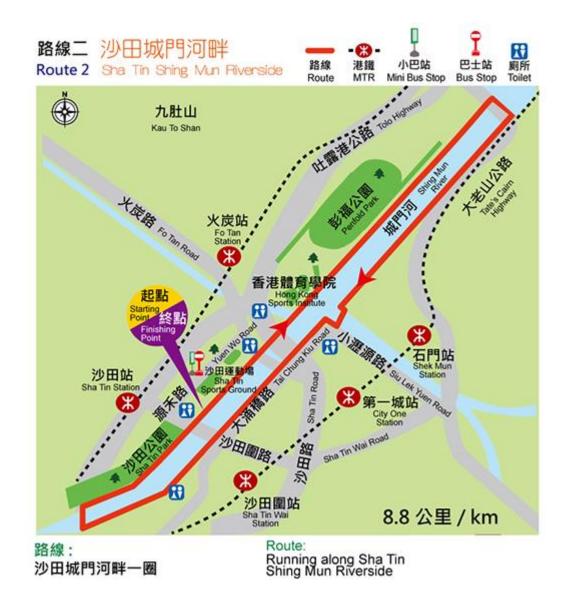

## Running for Health Sha Tin Shing Mun Riverside

Join us for our weekly run group. We welcome runners of all ability levels!

This is a routine 'easy' run. We generally have a mix of preferred paces between 5.5 and 7 minutes per km.

Length: ~8.8km

(Please refer to route map next page)

Lockers are available at Sha Tin Sports Ground

No CPD cert will be issued for this event.

Date: 4/10/17/24 May 2023

Time: 18:30

Meeting Point: Sha Tin Sports Ground