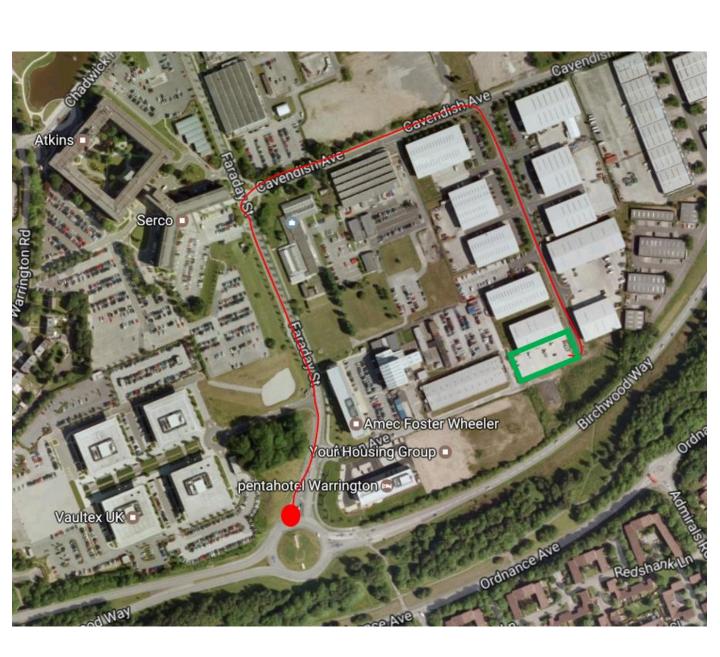

## Thursday 12th October 2017 1800hrs

The Renaissance Centre, 601 Faraday Street, Birchwood Park, Warrington, WA3 6GN

Visit hosted by- Engineering Development, AMECFW Clean Energy

**Tour at 1800hrs-** This will take in the GEL high bay laboratory, remote operations and graphite core test rigs

Improving the World through Engineering

Postcode

**WA3 6GN** 