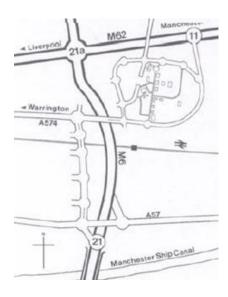

## Thursday 12th October 2017 1800hrs

The Renaissance Centre, 601 Faraday Street, Birchwood Park, Warrington, WA3 6GN

Visit hosted by- Engineering Development, AMECFW Clean Energy

**Tour at 1800hrs-** This will take in the GEL high bay laboratory, remote operations and graphite core test rigs

Improving the World through Engineering

Postcode

**WA3 6GN** 