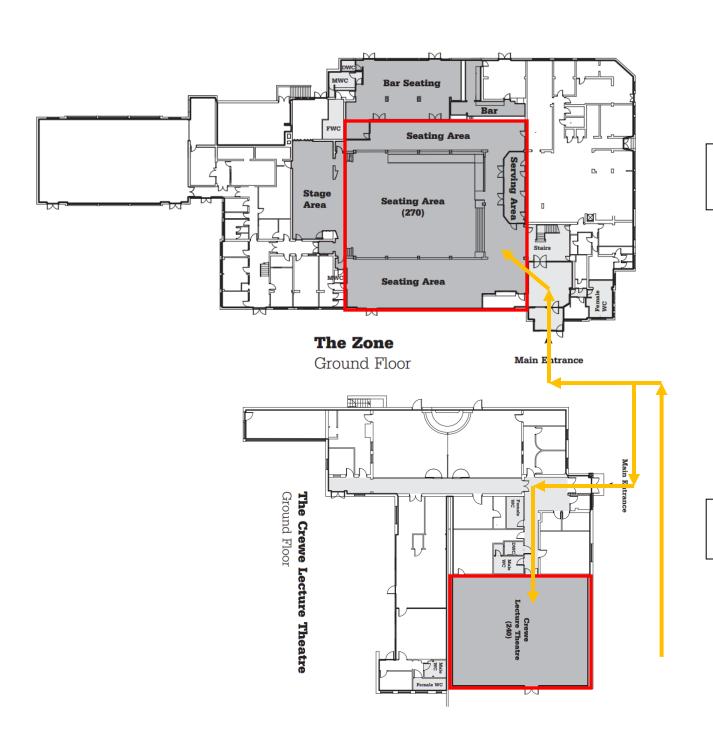

Building 15 The Student Zone Refreshments

**Building 5 Crewe Lecture Theatre** 