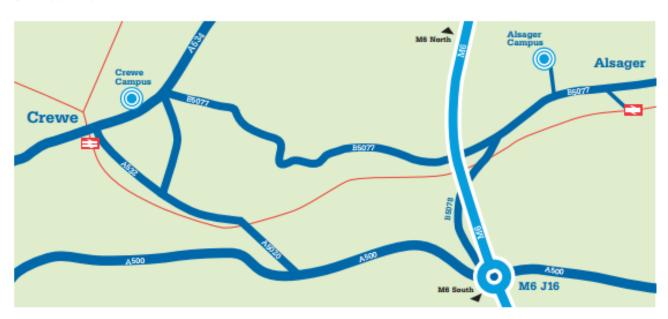

# **Crewe Campus Location Map**

### Travel by public transport

The Crewe campus is a 5 minutes walk from Crewe Station. On leaving the station turn right, cross the road, pass the petrol station and cross Macon Way. Walk down Crewe Green Road past the fire station and the Crewe campus can be found on your left.

Distance from Manchester city Centre: 36 miles/58 km.

### Travelling by car

The Crewe campus is signposted from Junction 16 of the M6 motorway. Crewe Campus is 6 miles /10km from Junction 16, following the A500 (A5020). Car parking is limited at Crewe campus, and we would encourage all visitors to travel by public transport if possible. Car parking is charged at 30p per hour.

Alsager campus is 3 miles/5km from Junction 16 following the B5078 (B5077). Car parking is available at the Alsager campus.