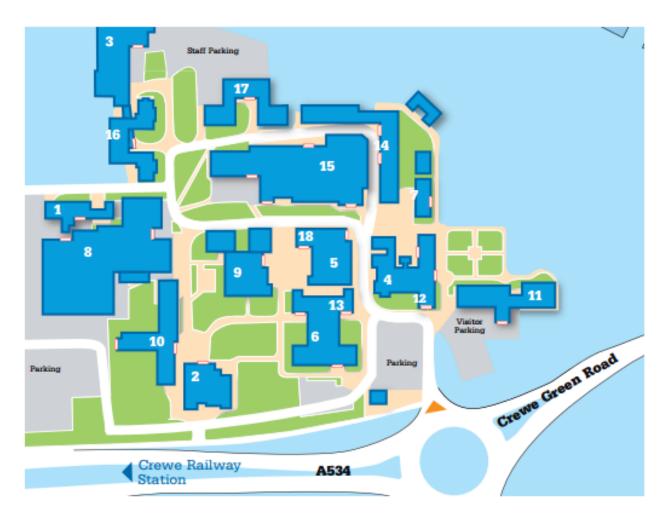

## **Key to Crewe Campus**

- 1 Brock
- 2 College House:
  - Finance
  - · Management Services
  - · Business Development Office
- 3 Contemporary Arts Building
  - · Axis Arts Centre
- 4 Couzens Building
- 5 Crewe Lecture Theatre
- 6 Delaney Building
- 7 Digital Media Zone
- 8 Exercise and Sport Science Building
- 9 Frances Wood Building
- 10 Laurence Building
  - Student Information Point
  - Student Support Office
  - Student Services

- 11 Library
- 12 Reception
- 13 Security
- 14 Seeley Building
- 15 The Student Zone
  - Bar
  - · Refectory
- 16 Valentine Building
  - · Axis Theatre Box Office
  - · Football Academy
  - · Sport Development Unit
  - · Valentino's Cafe Bar
- 17 Wilson Building
  - · Centre for Education Leadership
  - · British Youth Film Academy
- 18 Students' Union