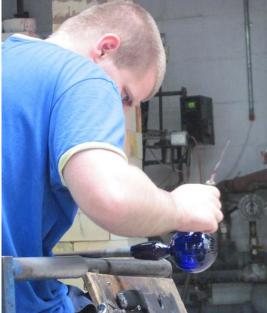

## **Tour and Christmas Bauble Blowing**

Join the Bath and Bristol Young Members Panel at the Bristol Blue Glass factory!

We will get a tour of the factory and a talk about the history of glass blowing, followed by a demonstration by a glass-blower to show how they blow the famous blue glass.

You will then get a chance to try your hand at glass blowing, and make your very own bauble.

The glass will need to cool overnight, and then you can collect your baubles at the Bristol Blue Glass factory or get it posted to you for the extra postage price of £3.50 each.