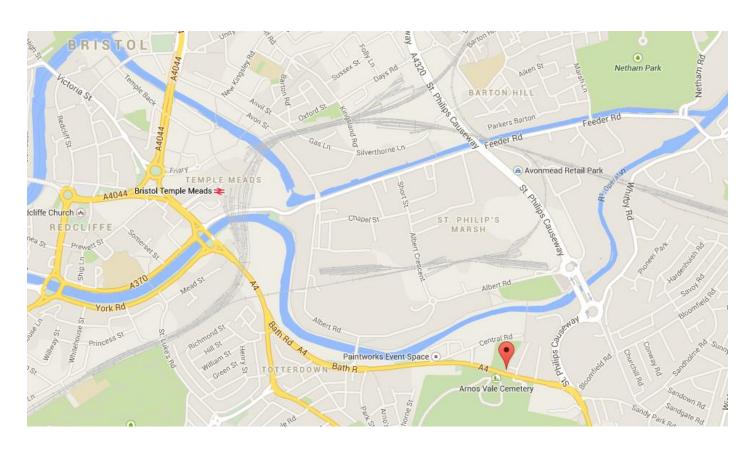

## **Getting There:**

Bristol Blue Glass Ltd. is in Arnos Vale, South Bristol.

357-359 Bath Road, Arnos Vale, Bristol, BS4 3EW

There is ample free parking on site.

Bristol Temple Meads is 1.7 mile away.

For more information please contact: