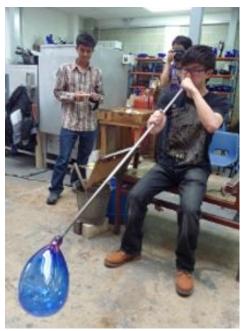

## **Tour and Christmas Bauble Blowing**

Join the Bath and Bristol Young Members Panel at the Bristol Blue Glass factory!

We will get a tour of the factory and a talk about the history of glass blowing, followed by a demonstration by a glass-blower to show how they blow the famous blue glass.

You will then get a chance to try your hand at glass blowing, and make your very own bauble.

The glass will need to cool overnight, and then you can collect your baubles at the Bristol Blue Glass factory or get it posted to you for the extra postage price of £3.50 each.