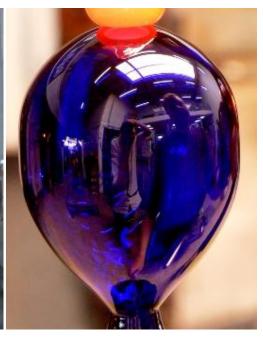

You will then get a chance to try your hand at glass blowing, and make your very own bauble.

The glass will need to cool overnight, and then you can collect your baubles at the Bristol Blue Glass factory or get it posted to you for the extra postage price of £3.50 each.