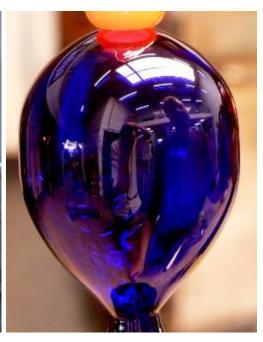

## **Tour and Christmas Bauble Blowing**

Join the Bath and Bristol Young Members Panel at the Bristol Blue Glass factory!

We will get a tour of the factory and a talk about the history of glass blowing, followed by a demonstration by a glass-blower to show how they blow the famous blue glass.

You will then get a chance to try your hand at glass blowing, and make your very own bauble.

Tea, coffee and biscuits will also be provided.

See the Bath and Bristol YMP 'Near You' page for details and to book your place.