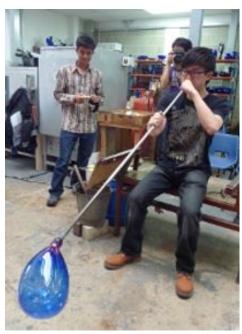

## **Tour and Christmas Bauble Blowing**

Join the Bath and Bristol Young Members Panel at the Bristol Blue Glass factory!

We will get a tour of the factory and a talk about the history of glass blowing, followed by a demonstration by a glass-blower to show how they blow the famous blue glass.

You will then get a chance to try your hand at glass blowing, and make your very own bauble.

Tea, coffee and biscuits will also be provided.

See the Bath and Bristol YMP 'Near You' page for details and to book your place.