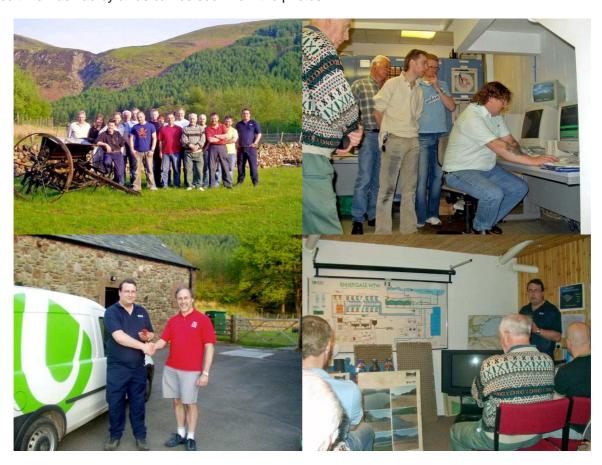

## **Ennerdale Water Treatment Works Visit.**

The visit to Ennerdale Water Treatment Works was a superb way to round off another excellent IMechE West Cumbria season. What a place to come to work (well, when the weather is as superb as it has been..) The engineering involved in the extraction & filtration of the already superb Ennerdale water was beautifully explained by our two hosts, Brian & John, and the whole works are housed in wonderfully concealed 'farm house' type buildings.

The water from Ennerdale only feeds 120,000 homes in the Whitehaven & south Workington area - lucky them!

A good time was had by all as can be seen from the photos!