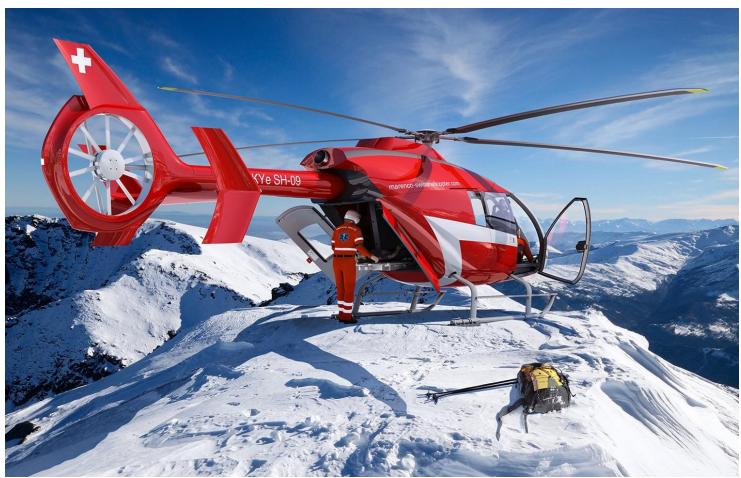

## FASTER FURTHER LIGHTER QUIETER

The Marenco Swisshelicopter Company was founded in 2007 to develop a new concept of light turbine helicopter, designed here in Switzerland. The result, the SKYe SH09, has a fully composite fuselage and a bearing-free 5-blade rotor.

Join the IMechE's Switzerland Group at Mollis airfield to discover how work is progressing on this state-of-the art helicopter, including viewing of the SKYe SH09 mock-up, prototype and testing area.